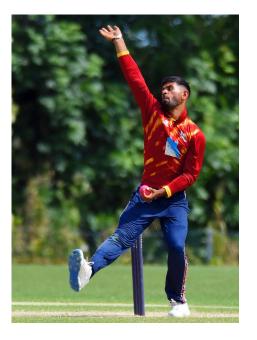

Cyrus Shafi (22), an exciting and talented all-rounder from Bristol, England.

Cyrus is an exciting and dynamic slow left-arm spinner and aggressive left-handed batter from Bristol, England. A product of the Gloucestershire CCC age-group system, he represented the county up to U19 level, showcasing his all-round abilities.

At club level, Shafi plays for Golden Hill Cricket Club in the West of England Premier League, where he enjoyed a standout 2024 season, amassing 750+ runs at an average of 35 and proving his versatility with 14 wickets across all competitions.