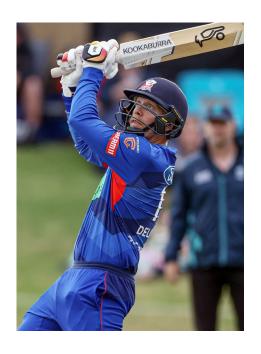

Not only a strong left-arm spinner, the Aces star is a competent batter who has produced several match-winning performances. He has been a key component of the Aces success in recent years, including Ford Trophy (2019/20-20/21), Plunket Shield (2020/21), and Super Smash T20 (2023/24) titles.

Individually, Delport averages mid-20s with the ball in white ball cricket, and low 30s in red-ball, including  $4 \times 5$ -fors and a hatrick. The talented all-rounder is a fantastic performer, who also enjoyed success in England many years ago, is now eager to return to Northern shores for another stint in 2025.